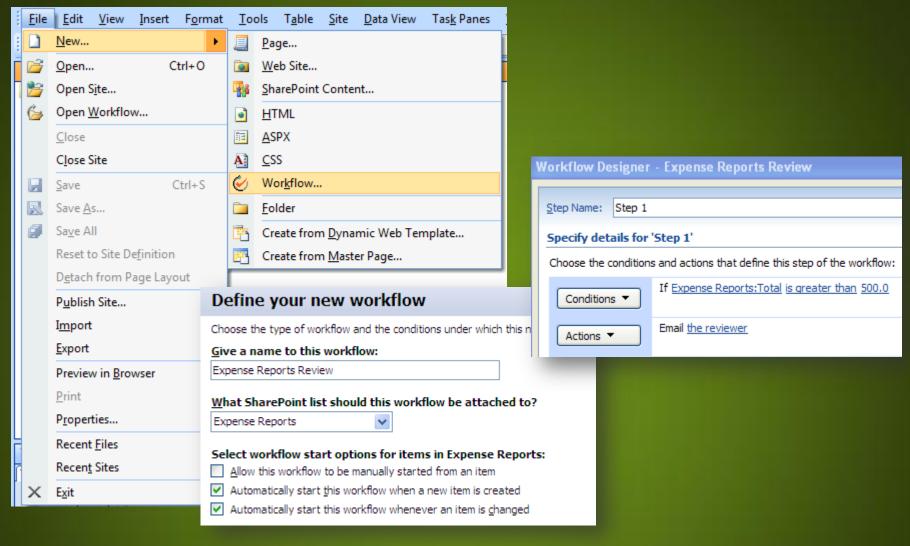

#### **Demo - Workflows**

#### **Expense Report Example**

http://office.microsoft.com/en-us/sharepoint-designer-help/workflow-example-route-an-expense-report-for-review-HA010182909.aspx