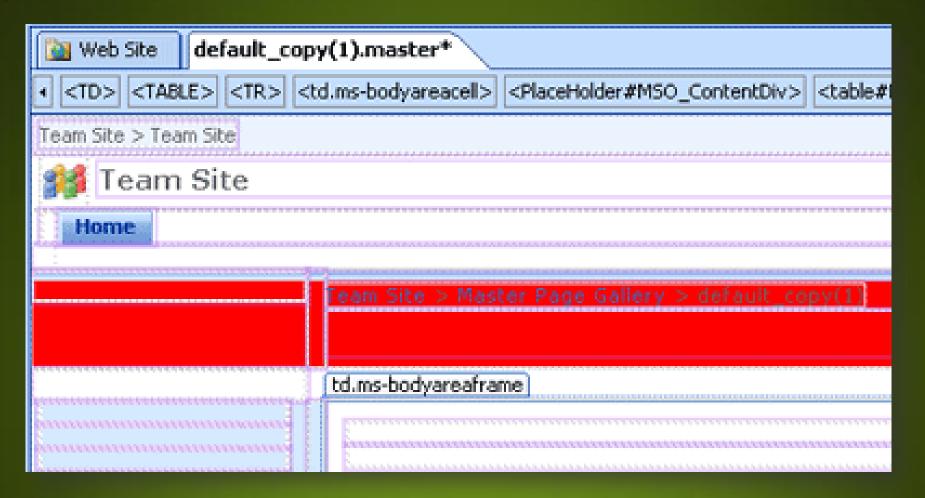

# Branding your Site

- Customizing a Master Page
- Branding for Anonymous Access (Public Internet)

# Demo – Branding your Site

Modify Default.master Example

http://office.microsoft.com/en-us/sharepoint-designer-help/modify-the-default-master-page-HA010100906.aspx