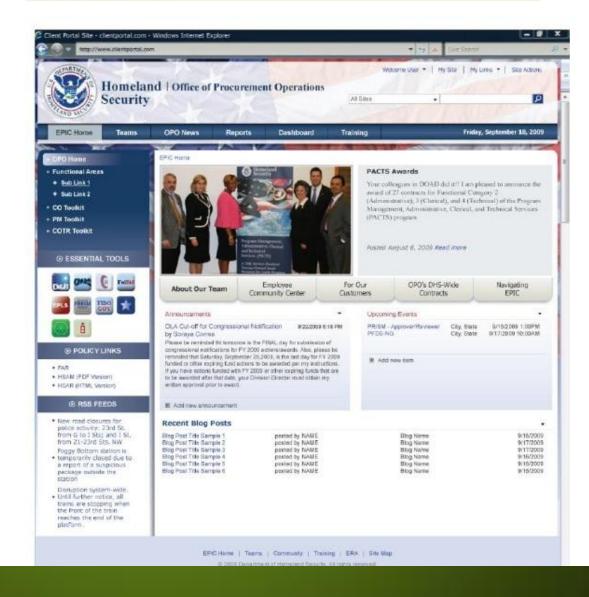

# Case Study

Homeland Security

#### Department of Homeland Security | Office of Procurement

Delivered Developed custom look-and-feel. Created master page, page layouts, and custom