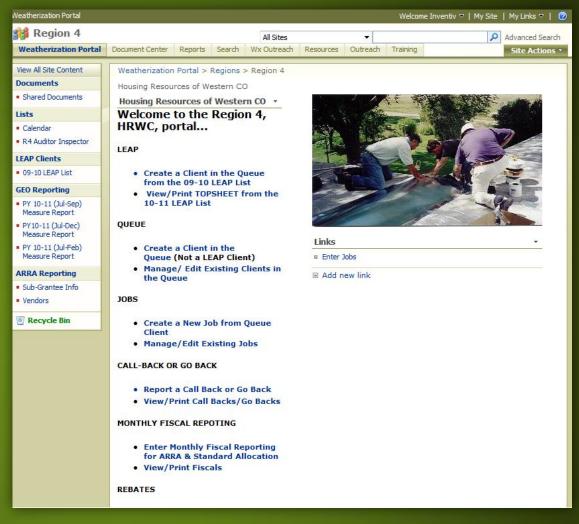

ansfer / mentoring

# Case Study NREL

#### National Renewable Energy Laboratory

Delivered Developed custom look-and-feel for 1 intranet site and 2 extranet sites. A total of three master pages, multiple page layouts, and custom CSS.



# Case Study

Homeland Security

#### Department of Homeland Security | Office of Procurement

Delivered Developed custom look-and-feel. Created master page, page layouts, and custom



# **Case Study**

**Boulder Valley Schools** 

Boulder Valley School District (BVSD) consisting of 55 schools serving 11 Colorado communities. http://bvsd.org

Delivered Designed original site design, multiple master pages & multiple CSS files to change look and feel of site depending on section of site with rotating image includes for company internet and portal sites.





### **Case Study**

Governor's Energy Office Weatherization Program

### Survey

- Have you/are you using SharePoint 2007?
- Have you/are you using SharePoint 2010?
- Have you created a list in SharePoint?
- Have you created a site in SharePoint?
- Are you using SharePoint Designer?
- Are you using InfoPath?
- Are you using Groove/Workspaces?
- Are you using Workflows?
- Have you branded your SharePoint site?

## About SharePoint Designer

- What options do I have to customize SharePoint?
  - Through Web Client
  - Through SharePoint Designer
  - Through Visual Studio
- Who should use SharePoint Designer?
  - User who are comfortable with HTML
  - User who understand the business processes/logic

## About SharePoint Designer

- What can I do with SharePoint Designer?
  - Create and custo