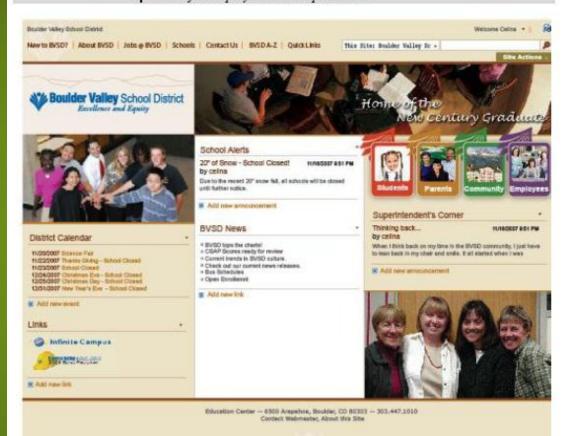

# **Case Study**

**Boulder Valley Schools** 

Boulder Valley School District (BVSD) consisting of 55 schools serving 11 Colorado communities. http://bvsd.org

Delivered Designed original site design, multiple master pages & multiple CSS files to change look and feel of site depending on section of site with rotating image includes for company internet and portal sites.