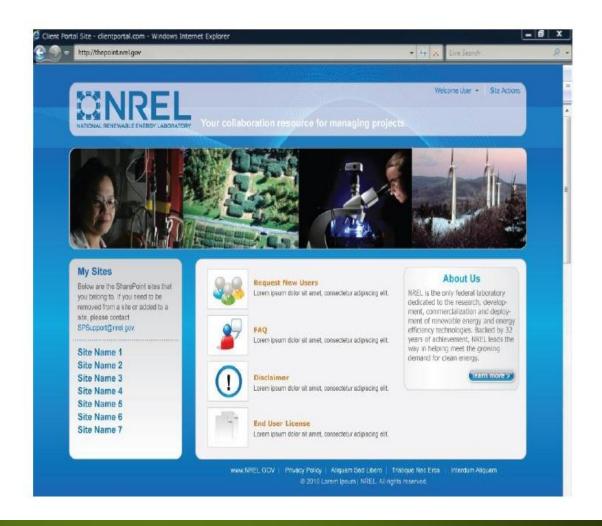

# Case Study NREL

#### National Renewable Energy Laboratory

Delivered Developed custom look-and-feel for 1 intranet site and 2 extranet sites. A total of three master pages, multiple page layouts, and custom CSS.